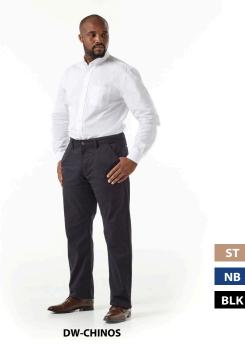

STRETCH CHINOS

These relaxed fit chinos are ideal for corporate use or promotional work environments, particularly when paired with either formal shirts or golfers.

The Chinos construction features the following:

- A concealed brass zip with Dromex<sup>®</sup> branded metal button closure at waist.
- Two front swing pockets, with money pocket on the right side.
- Two rear welt open pockets.
- Centre back and front crotch are double needle topstitched for added durability.
- Inleg with single needle topstitching for added durability.
- Pleats on the rear allows pants to expand when sitting for comfort and prevents puckering pockets and unnecessary seam tension.

Mens, 5 pocket chino pants with zip

fastener, button closure and belt loops (5).