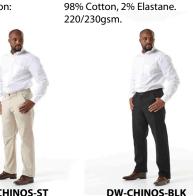

### Description

Dromex® DW Chinos are a cotton and elastane blend, lightweight stretch pants which are classic in design that offers comfort, durability and sturdiness.

The cotton satin weave finish and natural fibre construction makes these pants breathable.

# **Specifications**

Style:

Fabric composition: Mass:

**DW-CHINOS-ST** 

Sizes Available