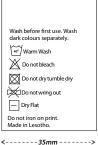

- Should home procedures not remove contaminants, then dry cleaning is recommended.

- Our recommended cleaning for these garments is as follows:
  - Wash separately with like colours.
  - Pre-treat greasy stains and wash the garment in warm water with a light cleaning solvent.
  - Do not use bleach or use products containing bleach as fading and reduced fabric strength may occur.
  - Do not tumble dry garments.
  - Thoroughly rinse the chinos.
  - Do not hang in direct sunlight as fading may occur.
  - When using commercial laundry aids, be sure to read and carefully follow the manufacturer's instructions.
  - Iron the pants on low heat.

### WASH CARE LABEL

SIZE LABEL

38

<--12mm-->

Position: Waist - Front (Inside)

Position: Waist - Centre back (Inside)