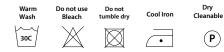

### **Cleaning & Maintenance**

The following suggestions will help keep your garment in good condition: - Cotton blend garments can be cleaned by home cleaning or commercial laundering provided all the recommended conditions and settings are adhered to.

- Should home procedures not remove contaminants, then dry cleaning is recommended.

- Our recommended cleaning for these garments is as follows:
  - Wash separately with like colours.
  - Pre-treat greasy stains and wash the garment in warm water with a light cleaning solvent.
  - Do not use bleach or use products containing bleach as fading and reduced fabric strength may occur.
  - Do not tumble dry garments.
  - Thoroughly rinse the chinos.
  - Do not hang in direct sunlight as fading may occur.
  - When using commercial laundry aids, be sure to read and carefully follow the manufacturer's instructions.
  - Iron the pants on low heat.