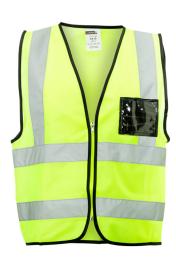

SA10 REFLECTIVE VEST

SA10-LIME

#### Description

Torso high visibility reflective safety wear is intended to provide conspicuity of the wearer in any light condition when viewed by operators of vehicles or other mechanized equipment during daylight conditions and under illumination of headlights in the dark.

### **Specifications**

Style: High visibility vest with zip, plastic id card pocket

and reflective tape

Materials: 100% Polyester fluorescent lime open weave fabric

and black polyester binding

Colours: Available in fluorescent green Fasteners: Nylon zip with metal slider